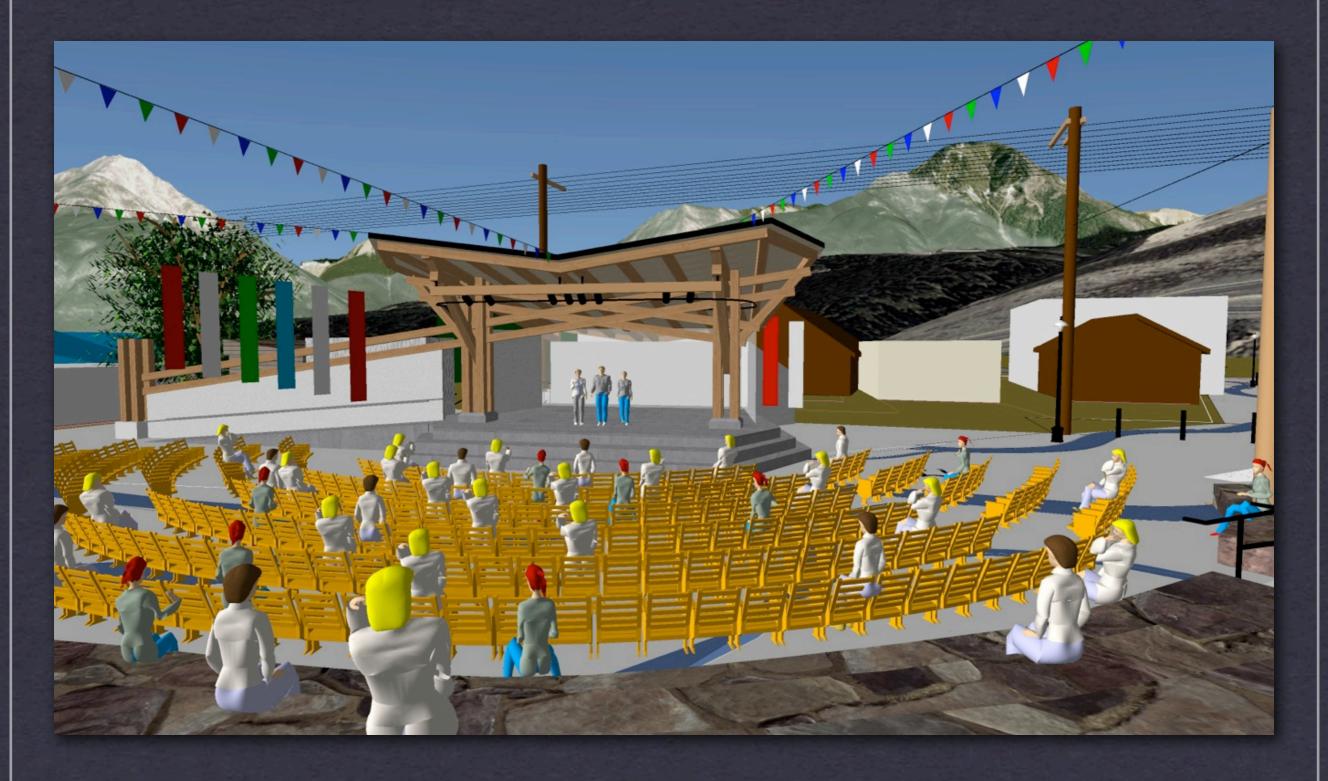

# **Spirit Square Amenity Hub**



# **Seating-Support Spaces**



**Spirit Square Amenity Hub** 

#### Shade



**Spirit Square Amenity Hub** 

#### **From Stage**



**Spirit Square Amenity Hub** 

## **Birdseye**



# **Spirit Square Amenity Hub**

#### **Support**



**Spirit Square Amenity Hub** 

#### **Overall Square**



**Spirit Square Amenity Hub** 

#### **View From Dike**



**Spirit Square Amenity Hub** 

# **Stage-Normal**



**Spirit Square Amenity Hub** 

# Stage-Performance



**Spirit Square Amenity Hub** 

# **Stage-Normal**



**Spirit Square Amenity Hub** 

## **Stage-Performance**



**Spirit Square Amenity Hub** 

# Stage-Rain



**Spirit Square Amenity Hub**