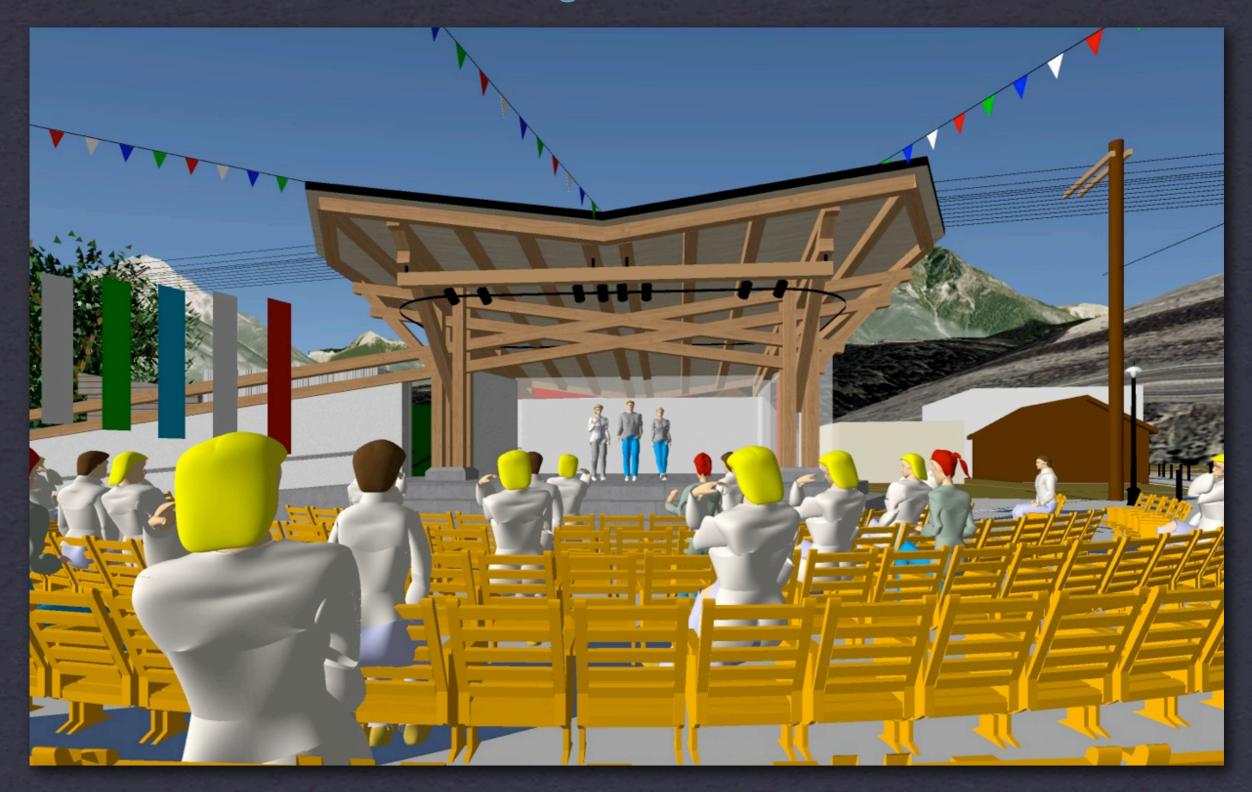

# **Spirit Square Amenity Hub**



# **Seating-Support Spaces**



**Spirit Square Amenity Hub** 

#### Shade



**Spirit Square Amenity Hub** 

#### **From Stage**



**Spirit Square Amenity Hub** 

## **Birdseye**



# **Spirit Square Amenity Hub**

#### **Support**



**Spirit Square Amenity Hub** 

#### **Overall Square**



**Spirit Square Amenity Hub** 

#### **View From Dike**



**Spirit Square Amenity Hub** 

# **Stage-Normal**



**Spirit Square Amenity Hub** 

# Stage-Performance



**Spirit Square Amenity Hub** 

# **Stage-Normal**



**Spirit Square Amenity Hub** 

## **Stage-Performance**



**Spirit Square Amenity Hub** 

# Stage-Rain



**Spirit Square Amenity Hub**