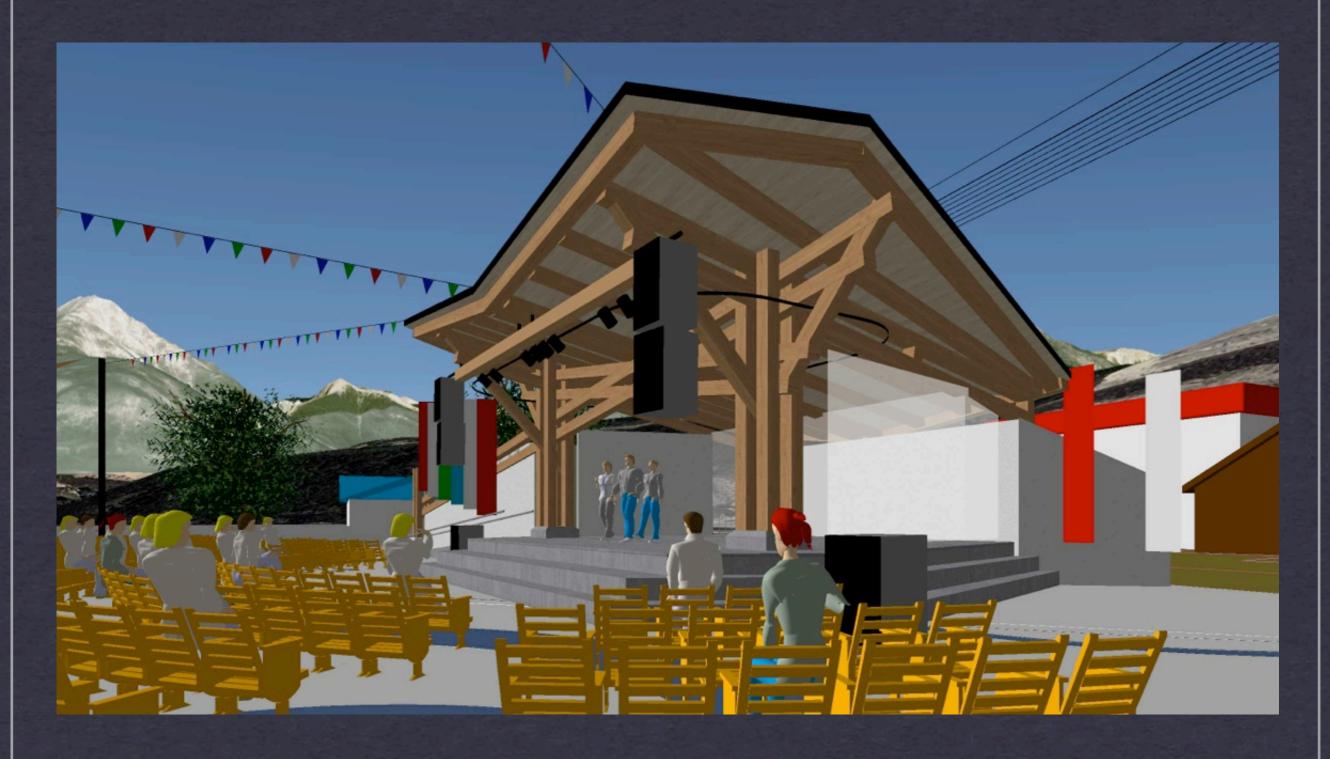

# **Spirit Square Amenity Hub**



# **Seating-Support Spaces**



**Spirit Square Amenity Hub** 

#### Shade



**Spirit Square Amenity Hub** 

#### **From Stage**



**Spirit Square Amenity Hub** 

## **Birdseye**



# **Spirit Square Amenity Hub**

#### **Support**



**Spirit Square Amenity Hub** 

#### **Overall Square**



**Spirit Square Amenity Hub** 

#### **View From Dike**



**Spirit Square Amenity Hub** 

# **Stage-Normal**



**Spirit Square Amenity Hub** 

# Stage-Performance



**Spirit Square Amenity Hub** 

# **Stage-Normal**



**Spirit Square Amenity Hub** 

## **Stage-Performance**



**Spirit Square Amenity Hub** 

# Stage-Rain



**Spirit Square Amenity Hub**