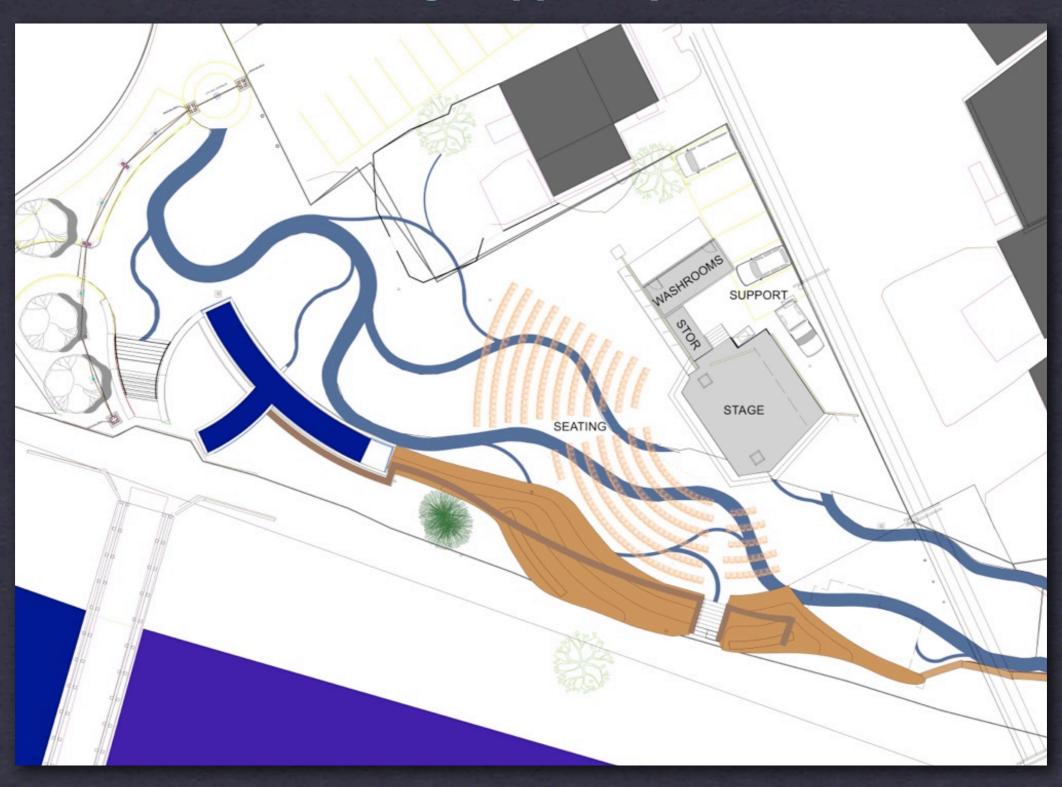

# **Spirit Square Amenity Hub**



# **Seating-Support Spaces**



**Spirit Square Amenity Hub** 

#### Shade



**Spirit Square Amenity Hub** 

#### **From Stage**



**Spirit Square Amenity Hub** 

## **Birdseye**



# **Spirit Square Amenity Hub**

#### **Support**



**Spirit Square Amenity Hub** 

#### **Overall Square**



**Spirit Square Amenity Hub** 

#### **View From Dike**



**Spirit Square Amenity Hub** 

# **Stage-Normal**



**Spirit Square Amenity Hub** 

# Stage-Performance



**Spirit Square Amenity Hub** 

# **Stage-Normal**



**Spirit Square Amenity Hub** 

## **Stage-Performance**



**Spirit Square Amenity Hub** 

# Stage-Rain



**Spirit Square Amenity Hub**