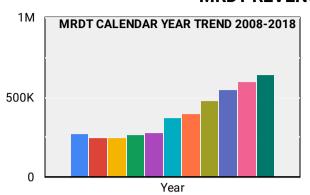

## **KEY PERFORMANCE INDICATORS 2018**

### **MRDT REVENUES**



2018 YTD Revenue \$641,893.49

YTD Monthly change 7.14%

### Average Length of Stay (Nights)

3.2 % CHANGE 2.8 % CHANGE 0.00%

#### Awareness

Winter 2018 79.0% % CHANGE 9.72% 48.00% % CHANGE -7.69%

### **TARGET MARKET PENETRATION**

## Winter 2017

Summer 2017

Market Origin

# Market Origin Percentage of Visitors





## **PUBLIC & MEDIA RELATIONS**

Earned Media Features 34

BC

Overseas

Alberta

Stakeholder News Open Rate 50.00%

USA

Other Canada

Consumer Data Base 11,429

Overseas

Alberta

Consumer News Open 13.26%

Other Canada

### **SOCIAL MEDIA**

Impressions 2018

2,204,009



Facebook Engagement

86,512 Facebook Total Reach

1,922,126



Twitter Impressions

181,057 14,314

Jan 1, 2018 - Dec 31, 2018

## **WEBSITE ANALYTICS**

金

Instagram Engagement

No data

Unique User