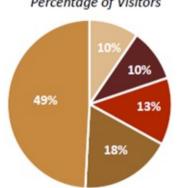

## Winter 2017

Summer 2017

Market Origin

# Market Origin Percentage of Visitors