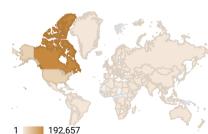

<u>Top 5 Country of Origin by Visit</u>

All Activities Page Views
283,612

• 5.8%

| Country        | Sessions ▼ | % Δ     |
|----------------|------------|---------|
| Canada         | 192,657    | 14.7% 🛊 |
| United States  | 46,032     | 37.8% ▮ |
| United Kingdom | 6,935      | 6.5% 🛊  |
| Australia      | 4,373      | 20.1% 🛊 |
| Germany        | 3,017      | -19.0%↓ |