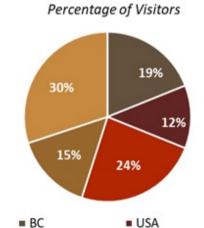

## Winter 2017

Summer 2017

Market Origin

# Market Origin Percentage of Visitors