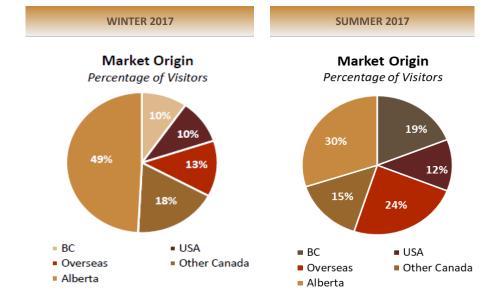

### **KEY PERFORMANCE INDICATORS 2017**

#### JANUARY - DECEMBER 2017

#### **MRDT REVENUES**

MRDT CALENDAR YEAR TREND 2008 -2016

MRDT YTD\*

\*Nett MRDT remitted Jan - Dec 2017

\$599,102.00



10%

# AVG. LENGTH OF STAY (NIGHTS)

## AWARENESS

|   | WINTER | SUMMER |   | WINTER |   | SUMMER |
|---|--------|--------|---|--------|---|--------|
|   | 3.2    | 2.8    |   | 79%    |   | 48%    |
| 1 | 7%     | 0%     | 1 | 10%    | • | -8%    |

#### TARGET MARKET PENETRATION



#### **SOCIAL MEDIA**

3,844,401

**IMPRESSIONS** 



INSTAGRAM ENGAGEMENT **89,000** 



FACEBOOK ENGAGEMENT **78,000**  TWITTER
ENGAGEMENT
1,200

YOUTUBE VIEWS

TOTAL REACH

FACEBOOK TOTAL REACH 3,663,093

#### WEBSITE ANALYTICS



UNIQUE VISITORS

175,549

↑ 16%

ORGANIC TRAFFIC 151,139.00 ↑ 13%

DIGITAL
CAMPAIGNS
42,047.00

↑ 10%

13,108

**WEB VISITS** 

231,972



11%

#### **TOP 5 COUNTRY OF ORIGIN BY VISIT** \* 168,030 CANADA 8% USA 33,393 27% 6,510 -31% UK **GERMANY** 3,726 -6% **AUSTRALIA** 3,640 47%

| CONTENT DRILLDOWN   PAGEVIEWS |         |   |      |  |  |  |  |  |  |
|-------------------------------|---------|---|------|--|--|--|--|--|--|
| ALL ACTIVITIES                | 268,001 | 1 | 4%   |  |  |  |  |  |  |
| BIKING                        | 14,389  | • | -18% |  |  |