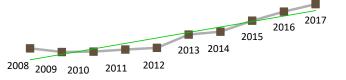

#### **MRDT REVENUES**

MRDT CALENDAR YEAR TREND 2008 -2016

MRDT YTD\*

\*Nett MRDT remitted Jan - Dec 2017

\$599,102.00

10%