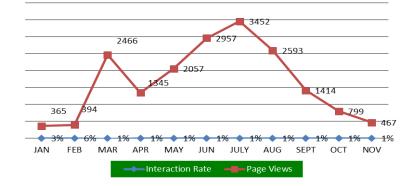

| TRIPADVISOR              |                  |  |  |
|--------------------------|------------------|--|--|
| AVG MONTHLY<br>PAGEVIEWS | INTERACTION RATE |  |  |
| 1,606                    | 2%               |  |  |
| <b>182%</b>              | -64%             |  |  |

## Tripadvisor DMO Page Engagement

2,483

WEBSITE VISITS BY COUNTRY OF ORIGIN

36%