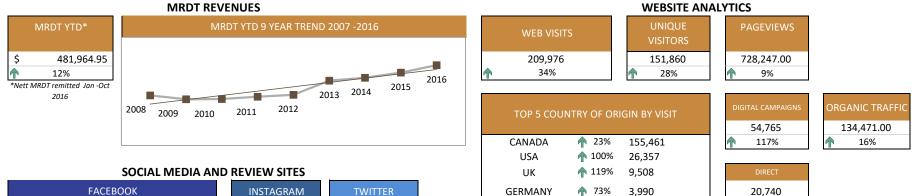

## **KEY PERFORMANCE INDICATORS 2016**

JAN - DEC 2016

AUSTRALIA

15%

| FACEBOOK       |                        | INSTAGRAM | TWITTER   |
|----------------|------------------------|-----------|-----------|
| LIFETIME LIKES | TOTAL ORGANIC<br>REACH | FOLLOWERS | FOLLOWERS |
| 12,664         | 1,675,936              | 8,450     | 2,181     |
| 10%            | <b>1</b> 54%           | 100%      | 1 27%     |