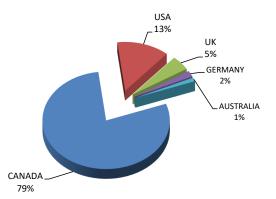

## Tripadvisor DMO Page Engagement

2,483

WEBSITE VISITS BY COUNTRY OF ORIGIN

36%