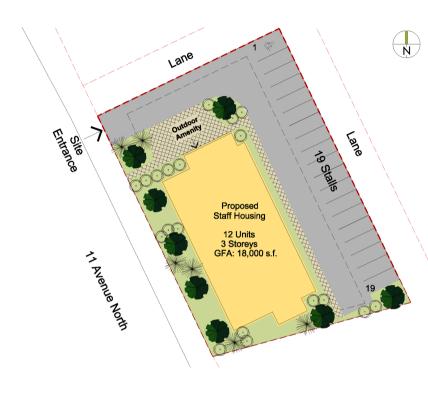

#### **OUR PROPOSAL**

For this project, we are proposing:

- 18,000 sf building
- 3 storeys with an elevator and 2 staircases on each end of the building
- Total of 12 Units
- 4 units on each floor
- Each unit will have 4 bedrooms with two bathrooms and shared kitchen, living room and laundry room.
- 19 parking stalls. Our studies indicate this is not a car centric audience and work is within walking distance. However we have asked to include a city owned lane to the development that can accommodate for additional parking in the event more parking is required

### SITE MAP CONCEPT

#### **Project Information**

Site Address: 11 Avenue North, Golden, B.C.

Site Area: 0.19 Hct. / 0.47 Acres / 20,312 s.f. (1,888 m2)

Existing Zone: M2 - Light Industrial

Proposed Zone: R4 - High Density Residential

Proposed Development: Staff Housing Residential

Proposed Max. Height: 3 storeys (10 metres)

Proposed Density: 12 Units (18.000 s.f. GFA)

Parking Required: 1.5 stalls per unit = 18 stalls (incl. visitor.)

Parking Proposed: 19 Stalls (1.58 stalls/unit)

Overall Landscape: 40%