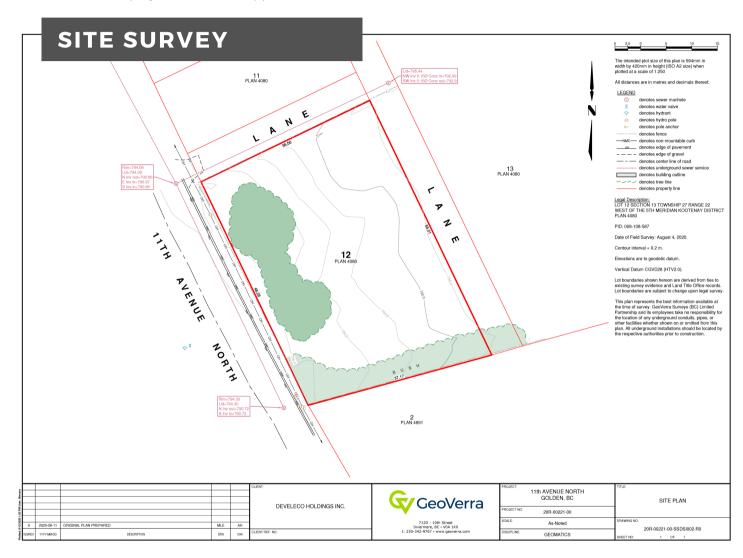

#### **Project Information**

Site Address: 11 Avenue North, Golden, B.C.

Site Area: 0.19 Hct. / 0.47 Acres / 20,312 s.f. (1,888 m2)

Existing Zone: M2 - Light Industrial

Proposed Zone: R4 - High Density Residential

Parcel Identifier: 008-008-639

Legal Description:

LOT 3 SECTION 13 TOWNSHIP 27 RANGE 22 WEST OF THE 5TH MERIDIAN KOOTENAY

DISTRICT PLAN 4080 EXCEPT PART INCLUDED IN PLAN 17761

Legal Notations NONE

Charges, Liens and Interests